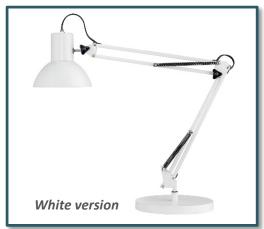

## Wide choice

Success is available in 3 different arm lengths including 66cm, 80 cm and 105cm and also in 2 different colours: black and white.

Also available in chromium version with an 80cm arm.