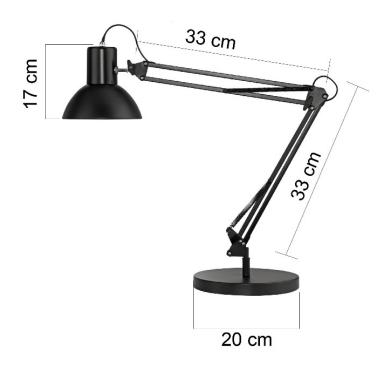

# **BEST PRICE FOR A ROBUST DESIGN**

## A timeless lamp

Lamps from the range SUCCESS are timeless architect lamps with a universal design that has been attracting for decades. Success is especially robust with metallic tubes arm. Switch ON/OFF on the cable.

Delivered with its base, clamp and without bulb, SUCCESS offers an ultra competitive price

# ERGONOMICS

# And easy handling

Very easy to handle with the rotating double arm equipped with balancing springs that facilitate the positioning in any directions.



# **RANGE DESCRIPTION**

## Wide choice

Success is available in 3 different arm lengths including 66cm, 80 cm and 105cm and also in 2 different colours: black and white.

Also available in chromium version with an 80cm arm.





# → DIMENSIONS







## **TECHNICAL FEATURES**

## **Materials**

Epoxy painted steel Recyclable aluminium

### **Source**

With no bulb

| SAP no.   | Colour/<br>Fixing   | Warranty | Net<br>weight | EAN code      |
|-----------|---------------------|----------|---------------|---------------|
| 400093600 | Black<br>Base+Clamp | 2 years  | 4,2 kg        | 3595560014552 |
| 400093578 | White<br>Base+Clamp | 2 years  | 4,2 kg        | 3595560014583 |