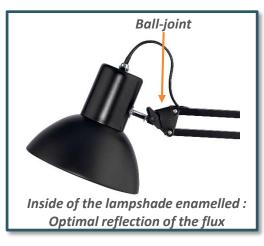

# **BEST PRICE FOR A ROBUST DESIGN**

## A timeless lamp

Lamps from the range SUCCESS are timeless architect lamps with a universal design that has been attracting for decades. Success is especially robust with metallic tubes arm. Switch ON/OFF on the cable.

Delivered with its base, clamp and without bulb, SUCCESS offers an ultra competitive price

# ERGONOMICS

# And easy handling

Very easy to handle with the rotating double arm equipped with balancing springs that facilitate the positioning in any directions.



# **RANGE DESCRIPTION**

## Wide choice

Success is available in 3 different arm lengths including 66cm, 80 cm and 105cm and also in 2 different colours: black and white.

Also available in chromium version with an 80cm arm.





# → DIMENSIONS







## **TECHNICAL FEATURES**

## **Materials**

Epoxy painted steel Recyclable aluminium

### **Source**

With no bulb

| SAP no.   | Colour/<br>Fixing   | Warranty | Net<br>weight | EAN code      |
|-----------|---------------------|----------|---------------|---------------|
| 400093600 | Black<br>Base+Clamp | 2 years  | 4,2 kg        | 3595560014552 |
| 400093578 | White<br>Base+Clamp | 2 years  | 4,2 kg        | 3595560014583 |