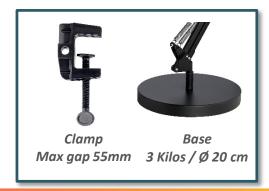

Delivered with its base, clamp and without bulb, SUCCESS offers an ultra competitive price