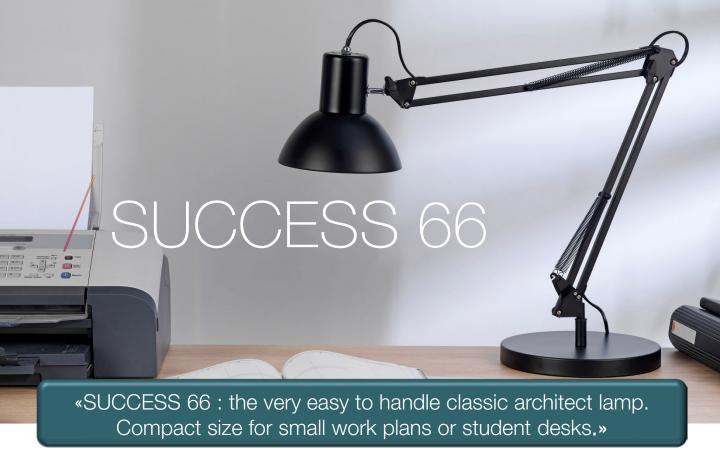

## A timeless lamp

Lamps from the range SUCCESS are timeless architect lamps with a universal design that has been attracting for decades. Success is especially robust with metallic tubes arm. Switch ON/OFF on the cable.

Delivered with its base, clamp and without bulb, SUCCESS offers an ultra competitive price