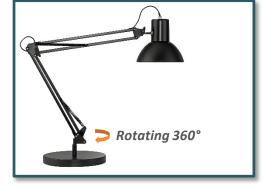

# And easy handling

Very easy to handle with the rotating double arm equipped with balancing springs that facilitate the positioning in any directions.