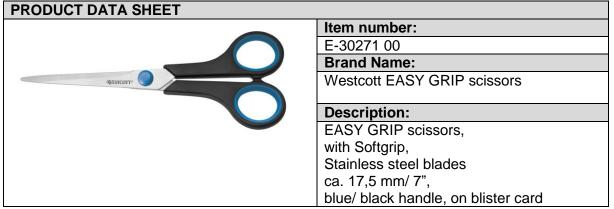

## **MARKETING TEXT**

The Soft Grip scissors Easy Grip impress by their colorful plastic handles. The blades made of stainless steel guarantee precise cuts. An increased comfort while cutting is provided by the ergonomic shaped Soft Grip handles with soft inner rings which allow a very comfortable and precise working.