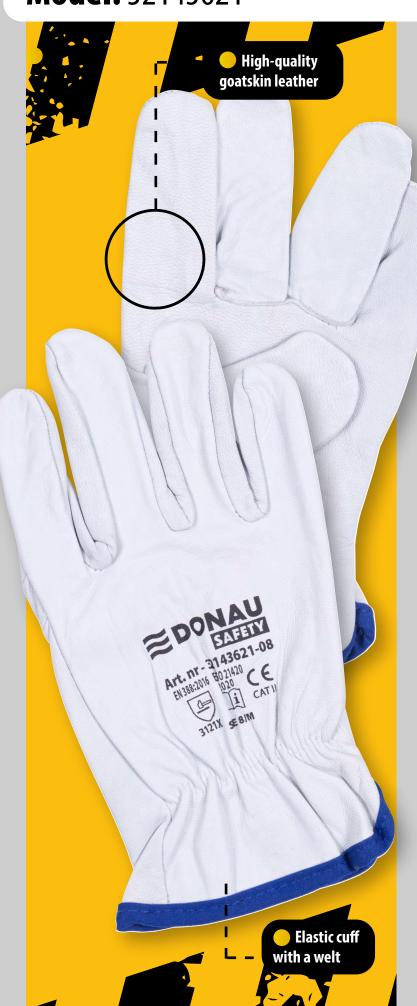

## **Protective gloves**

Material: goatskin leather, fabric Fastening: welt

- Very good quality driver-type assembly gloves made entirely of goatskin leather.
- Strong, flexible leather and no lining make it suitable for work requiring precision
- Elastic cuff with a welt

Suitable for assembly, industrial, agricultural, garden and hobby activities.

Material: high-quality goatskin Protection category: Cat. Il Technische Daten/Normen:

EN 388:2016 [3121X]/Protective gloves against mechanical risks